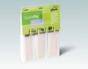

## Simply apply to the wound and back to work.

The long plaster can be used with only one hand – quick, simple and hygienic.

Pull the long plaster from the dispenser, and the plaster is ready for use immediately.

You can put the plaster or with only one hand.

Remove remaining foil and put on.

Multiple wrapping around the finger for optimum grib.