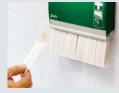

The long plasters are unpacked automatically like all other QuickFix plaster types by simply pulling them out of the dispenser. Then only a further short handle and the long plasters can be put on the wound quickly and simply with one hand.

## Simply apply to the wound and back to work.

The long plaster can be used with only one hand – quick, simple and hygienic.

Pull the long plaster from the dispenser, and the plaster is ready for use immediately.

You can put the plaster or with only one hand.

Remove remaining foil and put on.

Multiple wrapping around the finger for optimum grib.