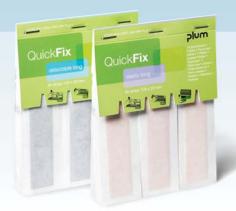

### QuickFix Elastic Long Refill

Art. No.: 5508

#### **Elastic Long Refill**

Refill including 30 Elastic Long plasters. For the refill of the QuickFix plaster dispenser and for single usage.

Packaging: 6 x 30 units • Plaster size: 12 x 2 cm

### QuickFix Detectable Long Refill

Art. No.: 5509

#### **Detectable Long Refill**

Refill including 30 Detectable Long plasters. For the refill of the QuickFix plaster dispenser and for single usage.

Packaging: 6 x 30 units • Plaster size: 12 x 2 cm