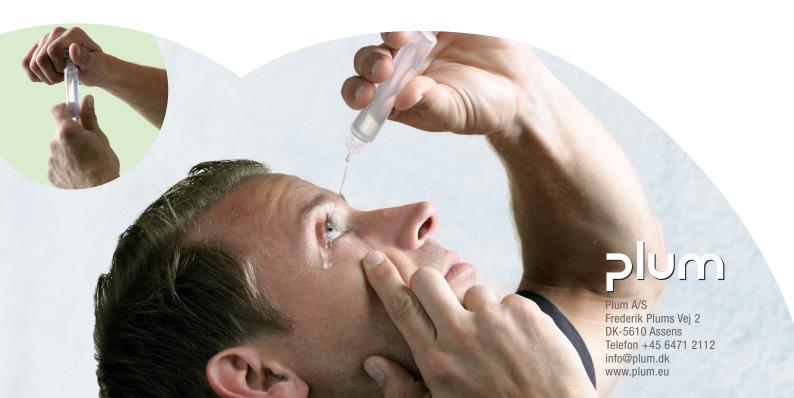

## Remove small eye irritations right away!

With the new QuickRinse Mini you will always have an eye wash solution close at hand and be ready for small eye irritations caused by for instance dirt, dust or just dry surroundings. The small and practical pocketsize packaging can be placed, where you need it and offers a quick and easily accessible eye wash, designed for your comfort.

## With QuickRinse Mini you will get:

- 4 disposable eye wash ampoules with 20 ml 0.9 % sterile sodium chloride
- Effective and hygienic eye wash
- Quick and easy help for rinsing dust and dirt out of the eyes
- At least 3 years shelf life on unopened ampoules
- A handy packaging which can be placed in the glove compartment, the tool box, in the bag, in a pocket, first aid kit etc.